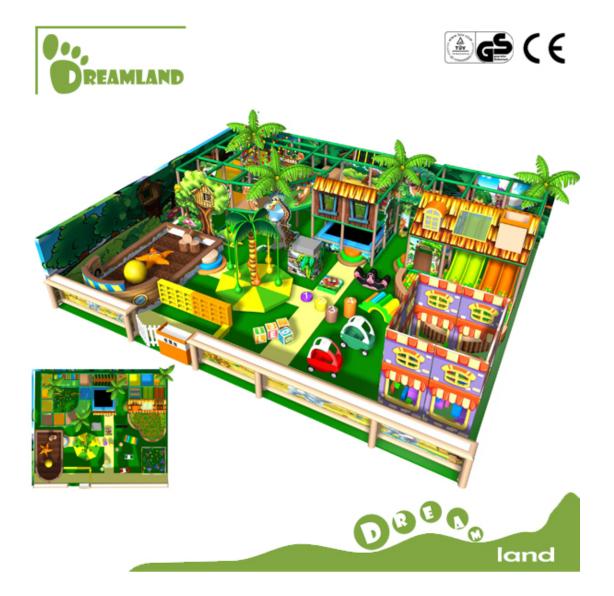

Name: Indoor soft modular playground equipment for church

Item: DLID06

Size: Can be customized

Features: Trampoline, Coconut tree, Double slide, Tree

house, ballpool, Single log bridge, Rainbow climber

#### Description of indoor playground

This is a simple two-layer Jungle theme park. There is a trampoline in the tree house, children would feel closer to the nature. The coconut tree strengthen the ability of climbing. This indoor structure is great for restaurants, malls, daycare centers, etc. and of course an indoor playground park!