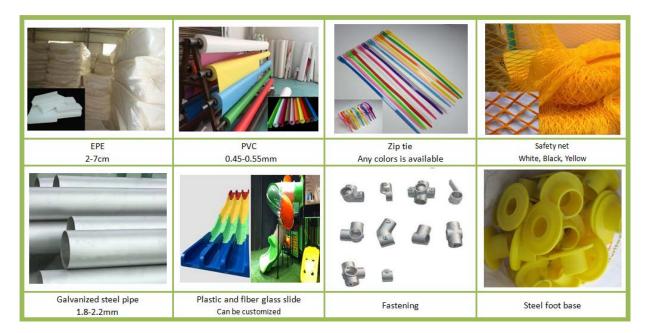

: Trampoline, Coconut tree, Double slide, Tree

house, ballpool, Single log bridge, Rainbow climber

#### Description of indoor playground

This is a simple two-layer Jungle theme park. There is a trampoline in the tree house, children would feel closer to the nature. The coconut tree strengthen the ability of climbing. This indoor structure is great for restaurants, malls, daycare centers, etc. and of course an indoor playground park!

#### Note:

1.we could make a new design according to your indoor structure.

2.we have forest them, Ocean theme, Castle theme, candy theme and classic theme design for your reference.

3.If you need the new design, please attach your indoor structural drawing and detailed requirement.



## <u>Material</u>

We used the best material just for your safety.



### Factory

**Dreamland Playground Co. Ltd.** specialized in designing, manufacturing and installing large children recreational facilities in large commercial market, indoor playground, outdoor playground, trampoline, fitness equipment, inflatable playground and electric products.

We have engaged in this field for 6 years. And our company is in rapid development now.

# **FACTORY**



## Welcome to contact us



Attn: Sasa

Email:sales05@dreamlandplayground.com Skype:sales05@dreamlandplayground.com

Tel: +86-0577-66965691 Mobile: +86-15728040805